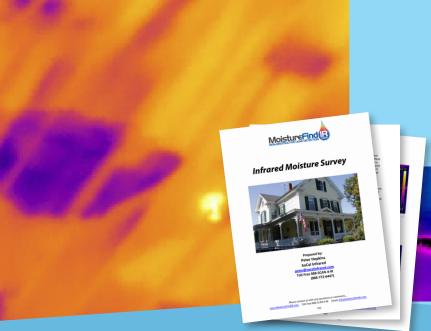

With infrared thermography we can clearly see the damaged areas and show you the source of your moisture problems so fault can be determined.

## What Can MoistureFindIR™ Infrared Thermography Do For You?

MoistureFindIR™ can save you money, time and headaches.

- It is an affordable way to detect and locate moisture problems.
- It saves you money because it can pinpoint problem areas enabling you to repair only the areas that need repairing.
- It provides immediate results and can survey large areas in a very short time.
- It is a comprehensive, non-contact, non-destructive investigative tool that eliminates the need to tear down walls hunting for damage.
- The clear and concise report you will receive is easy-to-understand and can serve as irrefutable proof of moisture damage in court.









professional, digital & printed standardized reporting