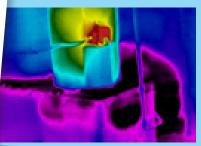

#### How it works

An infrared camera can see and measure heat differences in building materials on ceilings, walls and floors. Wet or moist areas and objects will have a different temperature than dry areas due to evaporative cooling, increased conductance or thermal capacitance. Accordingly, the moist areas will appear relatively darker or lighter than the dry areas on an infrared picture enabling us to locate them.

With infrared thermography we can clearly see the damaged areas and show you the source of your moisture problems so fault can be determined.